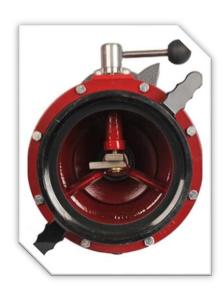

## PRE-CON SPEC SHEET

Model: PC-3

**Description:** The PC3 Model pre-con is a Automatic suction valve designed to automatically adjust for the flow, keeping the prime in your hard suction hose during drafting operations. The PC3 can also be used in hydrant operation when filling up your truck acting as a check valve to eliminate the need to close the valve after fill up when in the automatic position. This valve is compact, light-weight, durable and easy to maintenance/service. The PC3 comes with a 3-year manufactures warranty that is superior to its competition.

**GPM Flow Range:** up to 1800 GPM (GPM may be restricted depending on set up and operation.) note: some friction loss may occur in operation due to the cone shape internal float.

**Ideal Operation:** Drafting and Hydrant Operation