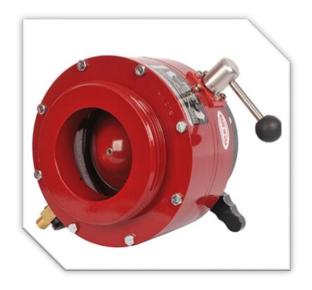

## PRE-CON SPEC SHEET

Model: PC-3

**Description:** The PC3 Model pre-con is a Automatic suction valve designed to automatically adjust for the flow, keeping the prime in your hard suction hose during drafting operations. The PC3 can also be used in hydrant operation when filling up your truck acting as a check valve to eliminate the need to close the valve after fill up when in the automatic position. This valve is compact, light-weight, durable and easy to maintenance/service. The PC3 comes with a 3-year manufactures warranty that is superior to its competition.

Material: A356 Aluminum, heat treated to a T-6 temper

**Product Finish:** Primer – Mil-Spec High Solids, VOC Compliant Epoxy polyamide primer with excellent chemical, solvent and corrosion resistance suitable to be used on aluminum. Top coat is a high solids aliphatic two component polyurethane coating.

Sizes Available: 4" NH, 4.5" NH, 5" NH, 6" NH

Weight of Product: 26 to 38 LBS (weight can vary depending on size and configuration)

Colors Available: Red