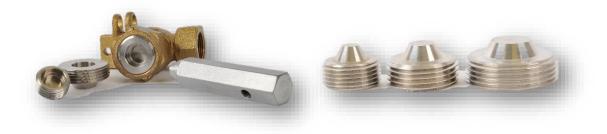

## **Plug Lock Spec Sheet**

**Description:** The Plug Locks are designed to be a security plug that can be installed into a pipe fitting to limit access to any valve, or assembly. This limits the ability to connect to any pipe or install a jumper between two connections.

Component Material: 316 Stainless Steel Bar Stock.

**Potential Applications:** Meter plugs, Gas pipe plugs, applications where you have internal threading in smaller pipe fitting applications.

Sizes Available: 3/4" npt, 1" npt, 1-1/4" npt